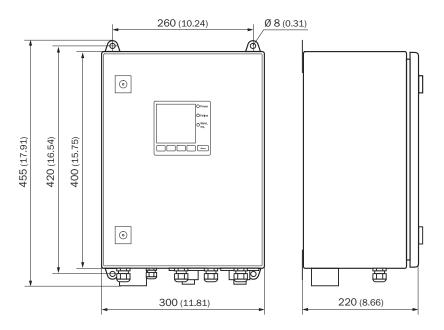

#### Dimensional drawing (Dimensions in mm (inch))

DHT-T21 sender/receiver unit

### **DUSTHUNTER T200**

TRANSMITTANCE DUST MEASURING DEVICES

DHT-R1x reflector unit

MCU-N control unit; wall-mounting enclosure, compact version (for non-hazardous areas only)

MCU-P control unit; wall-mounting enclosure, compact version (for non-hazardous areas only)