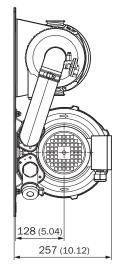

#### Dimensional drawing (Dimensions in mm (inch))

DHT-T21 sender/receiver unit

SLV4-2 purge air unit, 2BH1300