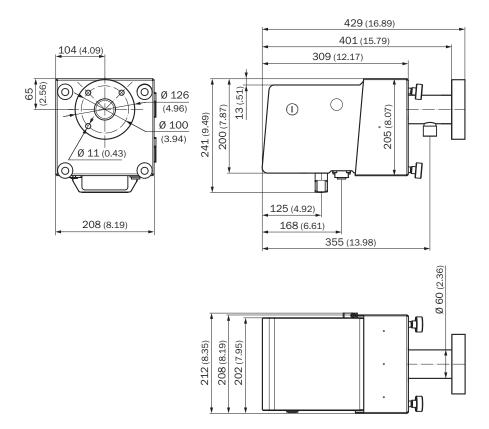

#### Dimensional drawing (Dimensions in mm (inch))

DHT-T21 sender/receiver unit