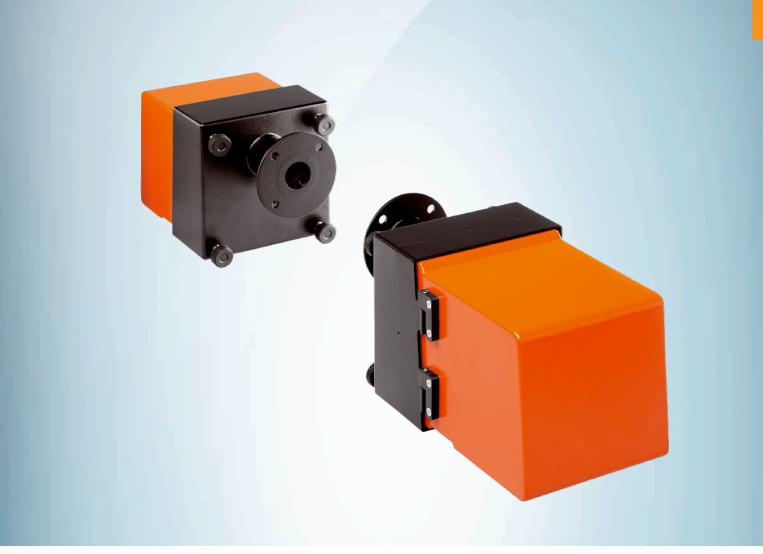

#### Dimensional drawing (Dimensions in mm (inch))

DHT-T21 sender/receiver unit