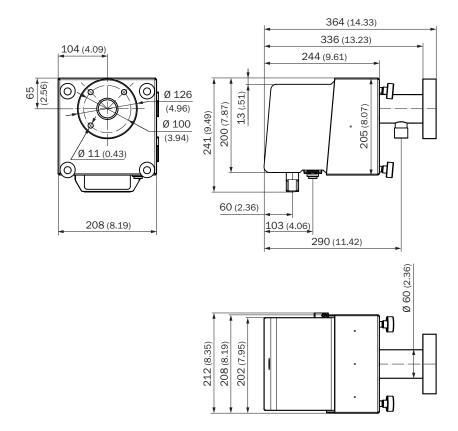

### **DUSTHUNTER T200**

TRANSMITTANCE DUST MEASURING DEVICES

DHT-R1x reflector unit

MCU-N control unit; wall-mounting enclosure, compact version (for non-hazardous areas only)

MCU-P control unit; wall-mounting enclosure, compact version (for non-hazardous areas only)