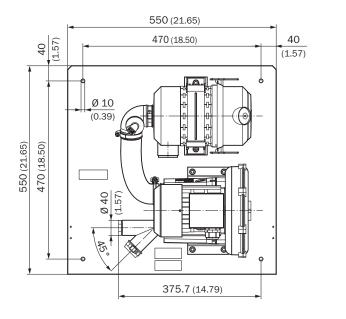

#### Dimensional drawing (Dimensions in mm (inch))

DHT-T21 sender/receiver unit

SLV4-2 purge air unit, 2BH1300