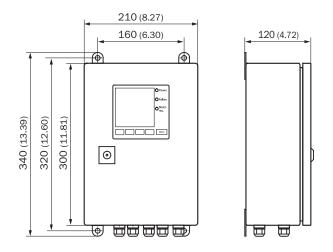

#### Dimensional drawing (Dimensions in mm (inch))

DHT-T21 sender/receiver unit

### **DUSTHUNTER T200**

TRANSMITTANCE DUST MEASURING DEVICES

DHT-R1x reflector unit

MCU-N control unit; wall-mounting enclosure, compact version (for non-hazardous areas only)

MCU-P control unit; wall-mounting enclosure, compact version (for non-hazardous areas only)